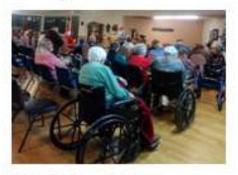

RMS Students made blankets for the residents. Shown is

Darren Graff.

Resident Christmas Party 2019