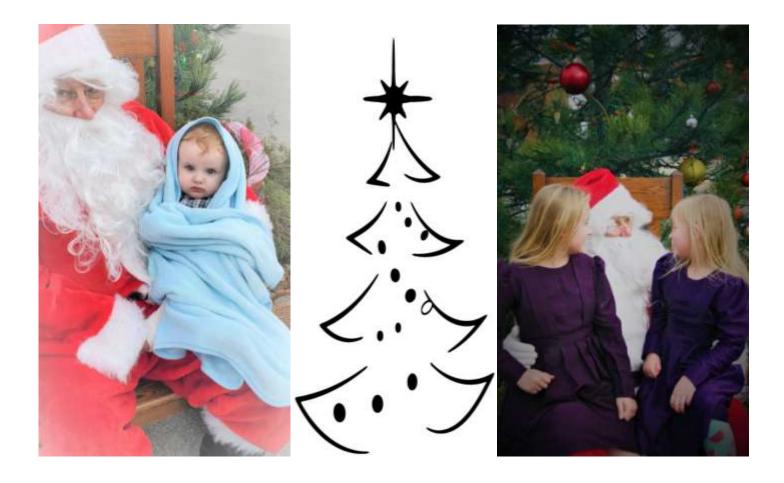

#### Potwin PRIDE News

About 20 people and 4 dogs visited Santa on December 14 at the Christmas tree at the 4way stop corner. We want to thank the Lions Club for putting up the tree and having Santa visit Potwin. PRIDE gave Santa candy canes to hand out. We also want to thank Bill and his helpers for putting up the Christmas tree decorations on the poles.