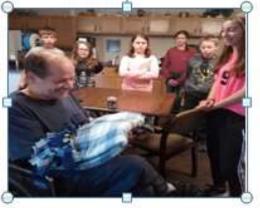

RMS Students made blankets for the residents. Shown is

Darren Graff.

Resident Christmas Party 2019