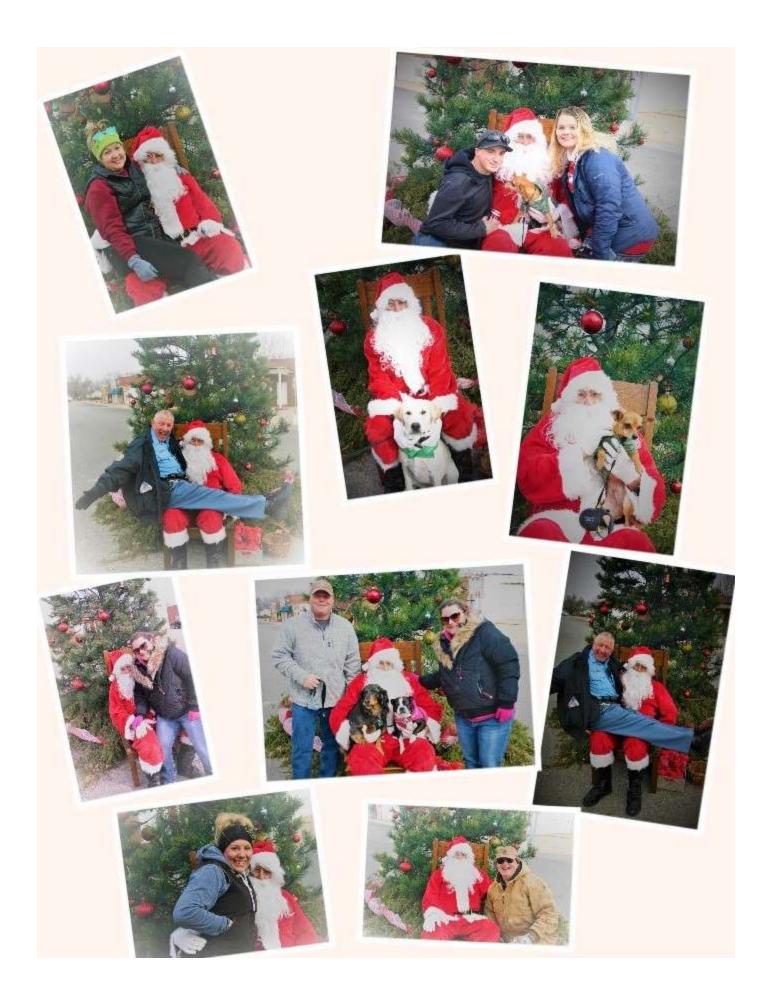

#### Potwin PRIDE News

About 20 people and 4 dogs visited Santa on December 14 at the Christmas tree at the 4way stop corner. We want to thank the Lions Club for putting up the tree and having Santa visit Potwin. PRIDE gave Santa candy canes to hand out. We also want to thank Bill and his helpers for putting up the Christmas tree decorations on the poles.